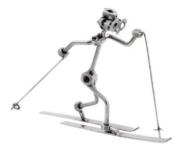

## Item no.: 316074 092 - Figure "Cross-Country Skier"

Item no.: 316074 shipping weight: 0.30 kg Manufacturer: Hinz & Kunst

## Product Description

Figure "Cross-Country Skier'

This metal figure is the ideal gift for cross-country skiers and winter sports fans.

The decorative metal sculptures by Hinz & Kunst are elaborately handcrafted with a passion for detail. Every figure is unique. The sculptures are made from steel and copper, which is bent, cut, welded and brushed to create the desired effect. This extraordinary technique gives their figurines that distinct look.