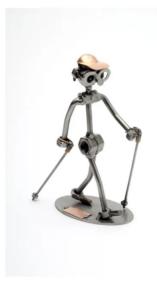

Item no.: 316077 095 - Figure "Nordic Walking"

Item no.: 316077 shipping weight: 0.30 kg Manufacturer: Hinz & Kunst

## Figure "Nordic Walking"

This metal figure is the ideal gift for everyone, who likes nordic walking and hiking.

The decorative metal sculptures by Hinz & Kunst are elaborately handcrafted with a passion for detail. Every figure is unique. The sculptures are made from steel and copper, which is bent, cut, welded and brushed to create the desired effect. This extraordinary technique gives their figurines that distinct look.