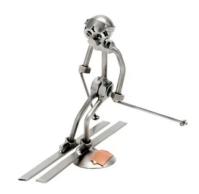

## 091 - Figur "Slalom Skier"

## Product Description

Figur "Slalom Skier"

This metal figure is a special gift for winter sports fans and skiers.

The decorative metal sculptures by Hinz & Kunst are elaborately handcrafted with a passion for detail. Every figure is unique. The sculptures are made from steel and copper, which is bent, cut, welded and brushed to create the desired effect. This extraordinary technique gives their figurines that distinct look.