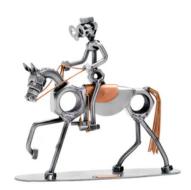

## 394 - Figure "Equestrian"

## Product Description

Figure "Equestrian"

This metal figure is the ideal gift for everyone, who likes horse riding and loves horses.

The decorative metal sculptures by Hinz & Kunst are elaborately handcrafted with a passion for detail. Every figure is unique. The sculptures are made from steel and copper, which is bent, cut, welded and brushed to create the desired effect. This extraordinary technique gives their figurines that distinct look.