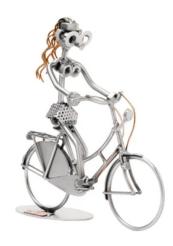

## 082 - Figure "Woman on Dutch Roadster"

## Product Description

Figure "Woman on Dutch Roadster"

This metal sculpture is a special gift for athletes and bicycle enthusiasts.

The decorative metal sculptures by Hinz & Kunst are elaborately handcrafted with a passion for detail. Every figurine is unique. The sculptures are made from steel and copper, which is bent, cut, welded and brushed to create the desired effect. This extraordinary technique gives their figurines that distinct look.