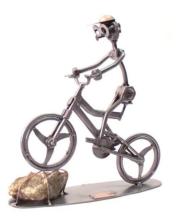

Item no.: 316087 093 - Figure "Mountain Biker with Stone"

Item no.: 316087 shipping weight: 0.70 kg Manufacturer: Hinz & Kunst

## Product Description

Figure "Mountain Biker with Stone"

This metal figure is the ideal gift for cyclists and bikers.

The decorative metal sculptures by Hinz & Kunst are elaborately handcrafted with a passion for detail. Every figure is unique. The sculptures are made from steel and copper, which is bent, cut, welded and brushed to create the desired effect. This extraordinary technique gives their figurines that distinct look.