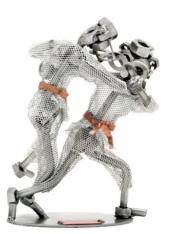

Item no.: 316096 055 - Figure "Judo"

Item no.: 316096 shipping weight: 0.50 kg Manufacturer: Hinz & Kunst

## Figure "Judo"

This metal sculpture is the ideal gift for judo practitioners and martial artists.

The decorative metal sculptures by Hinz & Kunst are elaborated with a passion for detail. Every figurine is unique. The sculptures are made from steel and copper, which is bent, cut, welded and brushed to create the desired effect. This extraordinary technique gives their figurines that distinct look.