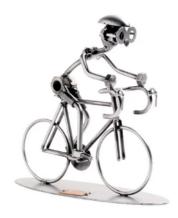

## 290 - Figure "Racing Bicycle"

## Product Description

Figure "Racing Bicycle"

This metal figure is the ideal gift for bicycle enthusiasts and athletes.

The decorative metal sculptures by Hinz & Kunst are elaborately handcrafted with a passion for detail. Every figurine is unique. The sculptures are made from steel and copper, which is bent, cut, welded and brushed to create the desired effect. This extraordinary technique gives their figurines that distinct look.