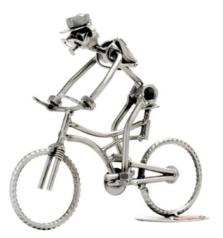

Item no.: 316103 085 - Figure "Mountainbike"

Item no.: 316103 shipping weight: 0.40 kg Manufacturer: Hinz & Kunst

## Product Description

Figure "Mountainbike"

This metal figure is the ideal gift for bikers and bicycle enthusiasts.

The decorative metal sculptures by Hinz & Kunst are elaborately handcrafted with a passion for detail. Every figurine is unique. The sculptures are made from steel and copper, which is bent, cut, welded and brushed to create the desired effect. This extraordinary technique gives their figurines that distinct look.