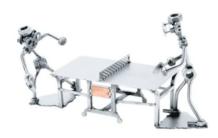

## 036 - Figure "Table Tennis"

## Product Description

Figure "Table Tennis"

This metal figure is the ideal gift for everyone, who likes to play table tennis.

The decorative metal sculptures by Hinz & Kunst are elaborately handcrafted with a passion for detail. Every figure is unique. The sculptures are made from steel and copper, which is bent, cut, welded and brushed to create the desired effect. This extraordinary technique gives their figurines that distinct look.