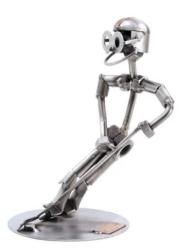

Item no.: 316113 058 - Figure "Ice Hockey"

Item no.: 316113 shipping weight: 0.30 kg Manufacturer: Hinz & Kunst

## Product Description

Figure "Ice Hockey"

This metal figure is the ideal gift for everyone, who likes ice hockey.

The decorative metal sculptures by Hinz & Kunst are elaborately) handcrafted with a passion for detail. Every figure is unique. The sculptures are made from steel and copper, which is bent, cut, welded and brushed to create the desired effect. This extraordinary technique gives their figurines that distinct look.