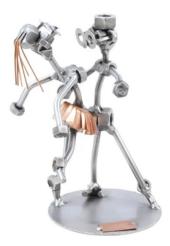

Item no.: 316120 034 - Figure "Dancing Couple"

Item no.: 316120 shipping weight: 0.50 kg Manufacturer: Hinz & Kunst

## Product Description

Figure "Dancing Couple"

This metal figure is the ideal gift for music enthusiasts and everyone, who likes dancing.

The decorative metal sculptures by Hinz & Kunst are elaborately handcrafted with a passion for detail. Every figure is unique. The sculptures are made from steel and copper, which is bent, cut, welded and brushed to create the desired effect. This extraordinary technique gives their figurines that distinct look.