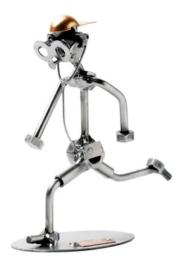

Item no.: 316127 094 - Figure "Jogger"

Item no.: 316127 shipping weight: 0.30 kg Manufacturer: Hinz & Kunst

## Figure "Jogger"

This metal figure is the ideal gift for everyone, who likes to go running.

The decorative metal sculptures by Hinz & Kunst are elaborately handcrafted with a passion for detail. Every figure is unique. The sculptures are made from steel and copper, which is bent, cut, welded and brushed to create the desired effect. This extraordinary technique gives their figurines that distinct look.

Measurements: 6 x 10 x 18 cm
Weight: 0.21 kg