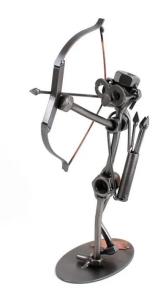

## 262 - Figure "Archer"

## Product Description

This metal figure is the ideal gift for everyone, who want to gift something special and unique.

The decorative metal sculptures by Hinz & Kunst are elaborately handcrafted with a passion for detail. Every figurine is unique. The sculptures are made from steel and copper, which is bent, cut, welded and brushed to create the desired effect. This extraordinary technique gives their figurines that distinct look.