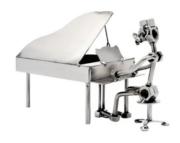

## 170 - Figure "Piano Player"

34,<sup>25</sup> EUR

Item no.: 316132 shipping weight: 0.50 kg Manufacturer: Hinz & Kunst

## Product Description

Figure "Piano Player"

This metal figure is the ideal gift for piano players and music enthusiasts.

The decorative metal sculptures by Hinz & Kunst are elaborately handcrafted with a passion for detail. Every figure is unique. The sculptures are made from steel and copper, which is bent, cut, welded and brushed to create the desired effect. This extraordinary technique gives their figurines that distinct look.

- Measurements: 21 x 10 x 16 cmWeight: 0.45 kg