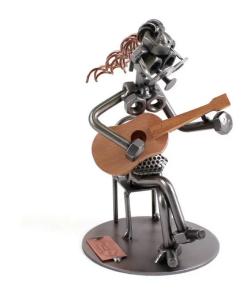

## 184 - Figure "Female Guitar Player"

## Product Description

Figure "Female Guitar Player"

This guitar player with a wooden guitar is one of the original metal sculptures by Hinz & Kunst, which you can easily recognize by their signature glasses they all wear. The decorative metal sculptures by Hinz & Kunst are elaborately handcrafted with a passion for detail. Every figurine is unique. The sculptures are made from steel and copper, which is bent, cut, welded and brushed to create the desired effect. This extraordinary technique gives their figurines that distinct look.

- Measurements: 7 x 7 x 13 cmWeight: 0.20 kg