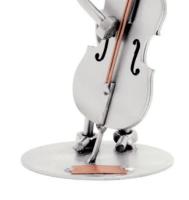

Item no.: 316144 110 - Figure "Contrabassist"

Item no.: 316144 shipping weight: 0.50 kg Manufacturer: Hinz & Kunst

## Product Description

Figure "Contrabassist"This metal figure is the ideal gift for contrabass players and music enthusiasts.

The decorative metal sculptures by Hinz & Kunst are elaborately handcrafted with a passion for detail. Every figure is unique. The sculptures are made from steel and copper, which is bent, cut, welded and brushed to create the desired effect. This extraordinary technique gives their figurines that distinct look.

- Measurements: 9 x 9 x 17 cm
  Weight: 0.46 kg