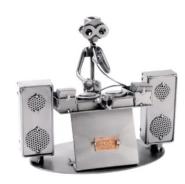

## 179 - Figure "Classic DJ"

**36**,<sup>13</sup> EUR

Item no.: 316145 shipping weight: 1.20 kg Manufacturer: Hinz & Kunst

## Product Description

Figure "Classic DJ"This metal figure is the ideal gift for DJs and music enthusiasts.

The decorative metal sculptures by Hinz & Kunst are elaborately handcrafted with a passion for detail. Every figure is unique. The sculptures are made from steel and copper, which is bent, cut, welded and brushed to create the desired effect. This extraordinary technique gives their figurines that distinct look.

- Measurements: 20 x 10 x 12 cmWeight: 1.18 kg