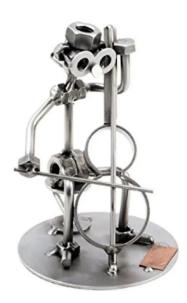

Item no.: 316153 181 - Figure "Cellist"

Item no.: 316153 shipping weight: 0.40 kg Manufacturer: Hinz & Kunst

## Product Description

Hinz & Kunst - Figure "Cellist"This metal figure is the ideal gift for everyone, who plays the cello or loves classical music.

The decorative metal sculptures by Hinz & Kunst are elaborately handcrafted with a passion for detail. Every figure is unique. The sculptures are made from steel and copper, which is bent, cut, welded and brushed to create the desired effect. This extraordinary technique gives their figurines that distinct look.