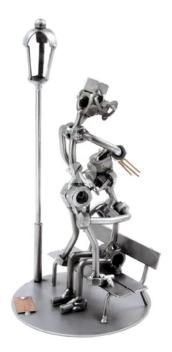

## 6664 - Figure "Love Bench"

## Product Description

Figure "Love Bench"This metal figure is the ideal gift for everyone, who wants to decorate their home with unique decorative objects. The decorative metal sculptures by Hinz & Kunst are elaborately handcrafted with a passion for detail. Every figure is unique. The sculptures are made from steel and copper, which is bent, cut, welded and brushed to create the desired effect. This extraordinary technique gives their figurines that distinct look.