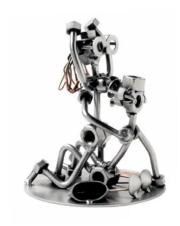

## 6662 - Figure "Love Meadow"

## Product Description

Figure "Love Meadow"

This metal figure is the ideal gift for everyone, who wants to decorate their home with unique decorative objects.

The decorative metal sculptures by Hinz & Kunst are elaborately handcrafted with a passion for detail. Every figure is unique. The sculptures are made from steel and copper, which is bent, cut, welded and brushed to create the desired effect. This extraordinary technique gives their figurines that distinct look.

- Measurements: 9 x 9 x 13 cmWeight: 0.40 kg

Specifications

Scan this QR code to view the product

All details, up-to-date prices and availability