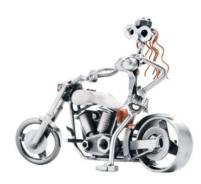

## 2016 - Figure "Sexy Bike"

## Product Description

Figure "Sexy Bike"

This metal figure is the ideal gift for everyone, who wants to decorate their home with unique decorative objects.

The decorative metal sculptures by Hinz & Kunst are elaborately handcrafted with a passion for detail. Every figure is unique. The sculptures are made from steel and copper, which is bent, cut, welded and brushed to create the desired effect. This extraordinary technique gives their figurines that distinct look.