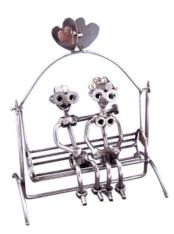

Item no.: 316169 040 - Figure "Lovers"

Item no.: 316169 shipping weight: 0.50 kg Manufacturer: Hinz & Kunst

## Product Description

Figure "Lovers" This metal figure is the ideal gift for everyone, who is in love.

The decorative metal sculptures by Hinz & Kunst are elaborately handcrafted with a passion for detail. Every figure is unique. The sculptures are made from steel and copper, which is bent, cut, welded and brushed to create the desired effect. This extraordinary technique gives their figurines that distinct look.

- Measurements: 18 x 9 x 25 cm
  Weight: 0.46 kg