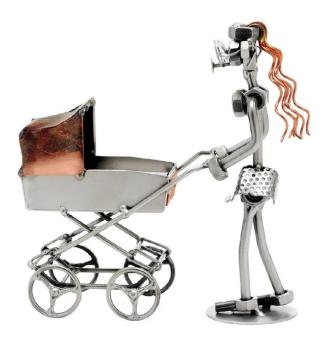

## 304 - Figure "Woman with Buggy"

## Product Description

Figure "Woman with Buggy"

This metal figure is a special gift for mothers, grandmothers and families.

The decorative metal sculptures by Hinz & Kunst are elaborately handcrafted with a passion for detail. Every figure is unique. The sculptures are made from steel and copper, which is bent, cut, welded and brushed to create the desired effect. This extraordinary technique gives their figurines that distinct look.