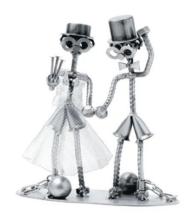

## 7415 - Figure "Bridal Couple"

## Product Description

Figure "Bridal Couple"

This metal figure is the ideal gift for everyone, who wants to gift something special and unique.

The decorative metal sculptures by Hinz & Kunst are elaborately handcrafted with a passion for detail. Every figurine is unique. The sculptures are made from steel and copper, which is bent, cut, welded and brushed to create the desired effect. This extraordinary technique gives their figurines that distinct look.