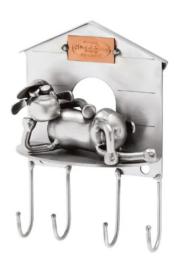

Item no.: 316180 905 - Key Holder "Sheep"

Item no.: 316180 shipping weight: 0.30 kg Manufacturer: Hinz & Kunst

## Product Description

Key Holder "Sheep"

This key holder is the ideal gift for animal and nature lovers.

The decorative metal sculptures by Hinz & Kunst are elaborately handcrafted with a passion for detail. Every figure is unique. The sculptures are made from steel and copper, which is bent, cut, welded and brushed to create the desired effect. This extraordinary technique gives their figurines that distinct look.

Measurements: 11 x 14 x 5 cm
Weight: 0.30 kg

Specifications

Scan this QR code to view the product All details, up-to-date prices and availability