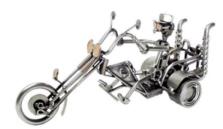

## 403 - Motorcycle "Trike"

## Product Description

Motorcycle "Trike"

This metal figure is a special gift for trike riders and bikers.

The decorative metal sculptures by Hinz & Kunst are elaborately handcrafted with a passion for detail. Every figure is unique. The sculptures are made from steel and copper, which is bent, cut, welded and brushed to create the desired effect. This extraordinary technique gives their figurines that distinct look.

Measurements: 30 x 12 x 15 cmWeight: 1.22 kg

Specifications

Scan this QR code to view the product All details, up-to-date

prices and availability