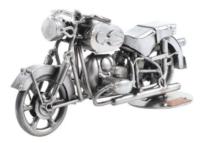

Item no.: 316185 2100 - Motorcycle "German Classic"

Item no.: 316185 shipping weight: 2.00 kg Manufacturer: Hinz & Kunst

## Product Description

Motorcycle "German Classic"

This metal figure is a special gift for motorcycle enthusiasts and bikers.

The decorative metal sculptures by Hinz & Kunst are elaborately handcrafted with a passion for detail. Every figure is unique. The sculptures are made from steel and copper, which is bent, cut, welded and brushed to create the desired effect. This extraordinary technique gives their figurines that distinct look.

Measurements: 22 x 8 x 14 cm
Weight: 1.95 kg

Specifications

Scan this QR code to view the product All details, up-to-date prices and availability