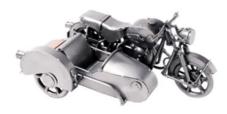

## 2101 - Motorcycle "German Classic with Sidecar"

## Product Description

Motorcycle "German Classic with Sidecar"

This metal figure is a special gift for motorcycle enthusiasts and bikers.

The decorative metal sculptures by Hinz & Kunst are elaborately handcrafted with a passion for detail. Every figure is unique. The sculptures are made from steel and copper, which is bent, cut, welded and brushed to create the desired effect. This extraordinary technique gives their figurines that distinct look.

- Measurements: 24 x 18 x 10 cmWeight: 1.43 kg