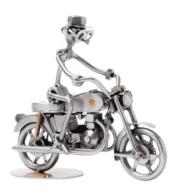

Item no.: 316190 113 - Figure "Motorcyclist"

Item no.: 316190 shipping weight: 0.70 kg Manufacturer: Hinz & Kunst

## Product Description

Figure "Motorcyclist"This metal figure is the ideal gift for motorcyclist and biker.

The decorative metal sculptures by Hinz & Kunst are elaborately handcrafted with a passion for detail. Every figure is unique. The sculptures are made from steel and copper, which is bent, cut, welded and brushed to create the desired effect. This extraordinary technique gives their figurines that distinct look.

- Measurements: 22 x 7 x 20 cm
  Weight: 0.68 kg