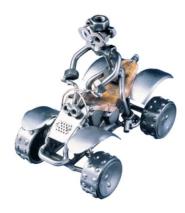

## 328 - Motorcycle "Quad Bike"

## Product Description

Motorcycle "Quad Bike"

This metal figure is a special gift for motorcycle enthusiasts and bikers.

The decorative metal sculptures by Hinz & Kunst are elaborately handcrafted with a passion for detail. Every figure is unique. The sculptures are made from steel and copper, which is bent, cut, welded and brushed to create the desired effect. This extraordinary technique gives their figurines that distinct look.