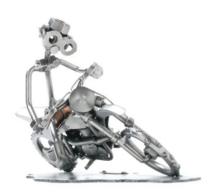

## 327 - Motorcycle "Motocross"

## Product Description

The decorative metal sculptures by Hinz & Kunst are elaborately handcrafted with a passion for detail. Every figure is unique. The sculptures are made from steel and copper, which is bent, cut, welded and brushed to create the desired effect. This extraordinary technique gives their figurines that distinct look.

- Measurements: 32 x 11 x 18 cmWeight: 0.68 kg