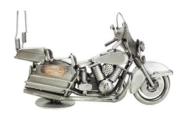

## 2007 - Motorcycle "Touring Collection"

## Product Description

Motorcycle "Touring Collection"

This metal figure is the ideal gift for everyone, who want to gift something special and unique.

The decorative metal sculptures by Hinz & Kunst are elaborately handcrafted with a passion for detail. Every figurine is unique. The sculptures are made from steel and copper, which is bent, cut, welded and brushed to create the desired effect. This extraordinary technique gives their figurines that distinct look.

- Measurements: 26 x 11 x 15 cmWeight: 1.83 Kg