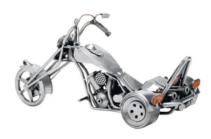

## 2011 - Motorcycle "Trike Collection"

## Product Description

Motorcycle "Trike Collection"

This metal figure is a special gift for motorcycle enthusiasts and bikers.

The decorative metal sculptures by Hinz & Kunst are elaborately handcrafted with a passion for detail. Every figure is unique. The sculptures are made from steel and copper, which is bent, cut, welded and brushed to create the desired effect. This extraordinary technique gives their figurines that distinct look.

- Measurements: 9 x 27 x 10 cmWeight: 0.85 kg