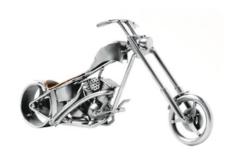

## 2013 - Motorcycle "Chopper"

## Product Description

Motorcycle "Chopper"

This metal figure is a special gift for motorcycle enthusiasts and bikers.

The decorative metal sculptures by Hinz & Kunst are elaborately handcrafted with a passion for detail. Every figure is unique. The sculptures are made from steel and copper, which is bent, cut, welded and brushed to create the desired effect. This extraordinary technique gives their figurines that distinct look.