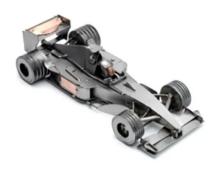

## 400 - Model Car "Formula 1"

## Product Description

Model Car "Formula 1"

This model car is an ideal gift for collectors.

The decorative metal sculptures by Hinz & Kunst are elaborately handcrafted with a passion for detail. Every figure is unique. The sculptures are made from steel and copper, which is bent, cut, welded and brushed to create the desired effect. This extraordinary technique gives their figurines that distinct look.