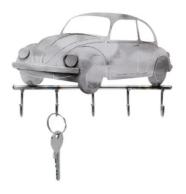

Item no.: 316206 906 - Key Holder "Beetle"

Item no.: 316206 shipping weight: 0.30 kg Manufacturer: Hinz & Kunst

## Product Description

Key Holder "Beetle"

This key holder is the ideal gift for VW Beetle and car enthusiasts.

The decorative metal sculptures by Hinz & Kunst are elaborately handcrafted with a passion for detail. Every figure is unique. The sculptures are made from steel and copper, which is bent, cut, welded and brushed to create the desired effect. This extraordinary technique gives their figurines that distinct look.

Measurements: 19 x 12 x 5 cm
Weight: 0.30 kg

Specifications

Scan this QR code to view the product All details, up-to-date prices and availability