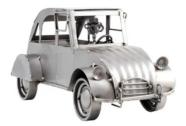

Item no.: 316210 437 - Model Car "Citroen 2CV"

72,<sup>54 EUR</sup>

Item no.: 316210 shipping weight: 1.50 kg Manufacturer: Hinz & Kunst

## Product Description

Model Car "Citroen 2CV"

This model car is an ideal gift for collectors. The decorative metal sculptures by Hinz & Kunst are elaborately handcrafted with a passion for detail. Every figure is unique. The sculptures are made from steel and copper, which is bent, cut, welded and brushed to create the desired effect. This extraordinary technique gives their figurines that distinct look.

Measurements: 33 x 10 x 12 cm
Weight:1.20 kg

Specifications

Scan this QR code to view the product All details, up-to-date prices and availability