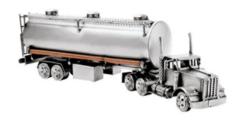

## 621 - Model Car "Tanker"

## Product Description

Model Car "Tanker"

This model car is an ideal gift for collectors.

The decorative metal sculptures by Hinz & Kunst are elaborately handcrafted with a passion for detail. Every figure is unique. The sculptures are made from steel and copper, which is bent, cut, welded and brushed to create the desired effect. This extraordinary technique gives their figurines that distinct look.