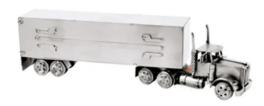

## 620 - Model Car "Trailer"

## Product Description

Model Car "Trailer"

This model car is an ideal gift for collectors.

The decorative metal sculptures by Hinz & Kunst are elaborately handcrafted with a passion for detail. Every figure is unique. The sculptures are made from steel and copper, which is bent, cut, welded and brushed to create the desired effect. This extraordinary technique gives their figurines that distinct look.

- Measurements: 43 x 10 x 13 cmWeight: 2.50 kg