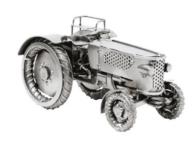

## 424 - Model Car "German Tractor"

## Product Description

Model Car "German Tractor"

This model car is an ideal gift for collectors.

The decorative metal sculptures by Hinz & Kunst are elaborately handcrafted with a passion for detail. Every figure is unique. The sculptures are made from steel and copper, which is bent, cut, welded and brushed to create the desired effect. This extraordinary technique gives their figurines that distinct look.