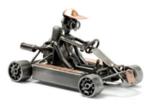

Item no.: 316219 402 - Model Car "Go-Kart"

Item no.: 316219 shipping weight: 0.60 kg Manufacturer: Hinz & Kunst

## Product Description

Model Car "Go-Kart"

This model car is an ideal gift for collectors. The decorative metal sculptures by Hinz & Kunst are elaborately handcrafted with a passion for detail. Every figure is unique. The sculptures are made from steel and copper, which is bent, cut, welded and brushed to create the desired effect. This extraordinary technique gives their figurines that distinct look.

Measurements: 15 x 25 x 12 cm
Weight: 0.59 kg

Specifications

Scan this QR code to view the product All details, up-to-date prices and availability