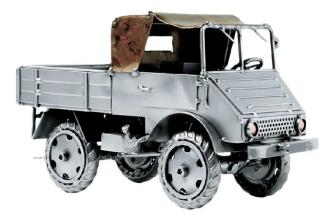

## Product Description

Hinz & Kunst - Model Car "Unimog"

This model car is an ideal gift for collectors. The decorative metal sculptures by Hinz & Kunst are elaborately handcrafted with a passion for detail. Every figure is unique. The sculptures are made from steel and copper, which is bent, cut, welded and brushed to create the desired effect. This extraordinary technique gives their figurines that distinct look.