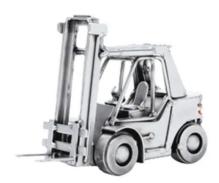

## Model Car "Forklift"

This metal figure is the ideal gift for everyone, who wants to gift something special and unique.

The decorative metal sculptures by Hinz & Kunst are elaborately handcrafted with a passion for detail. Every figurine is unique. The sculptures are made from steel and copper, which is bent, cut, welded and brushed to create the desired effect. This extraordinary technique gives their figurines that distinct look.

Measurements: 16 x 16 x 18 cm
Weight: 2.00 kg

Specifications

Scan this QR code to view the product All details, up-to-date prices and availability