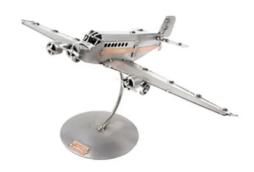

## 455 - Model Plane "Ju 52"

## Product Description

Model Plane "Ju 52"The Ju 52 is a German trimotor transport aircraft manufactured from 1392 to 1952. Back then, it was a breakthrough innovation because it could be used as a warplane without modification. This detailed replica is a nice giftidea for aviation fans and military enthusiasts.

- Measurements: 52 x 28 x 25 cmWeight: 1.95 kg