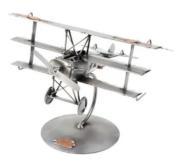

Item no.: 316236 450 - Model Plane "Red Baron"

50,<sup>27 EUR</sup>

Item no.: 316236 shipping weight: 1.50 kg Manufacturer: Hinz & Kunst

## Product Description

Model Plane "Red Baron" This model plane "Red Baron" is a special gift for aviation enthusiasts and historians. The decorative metal sculptures by Hinz & Kunst are elaborately handcrafted with a passion for detail. Every figure is unique. The sculptures are made from steel and copper, which is bent, cut, welded and brushed to create the desired effect. This extraordinary technique gives their figurines that distinct look.

- Measurements: 26 x 23 x 20 cm
  Weight: 1.45 kg