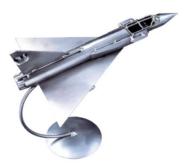

Item no.: 316237 451 - Model Aircraft "Mirage 2000"

43,<sup>36 EUR</sup>

Item no.: 316237 shipping weight: 1.50 kg Manufacturer: Hinz & Kunst

## Model Aircraft "Mirage 2000"

This metal figure is the ideal gift for everyone, who wants to gift something special and unique.

The decorative metal sculptures by Hinz & Kunst are elaborately handcrafted with a passion for detail. Every figurine is unique. The sculptures are made from steel and copper, which is bent, cut, welded and brushed to create the desired effect. This extraordinary technique gives their figurines that distinct look.

Measurements: 27 x 18 x 26 cm
Weight: 1.5 kg

Specifications

Scan this QR code to view the product All details, up-to-date prices and availability