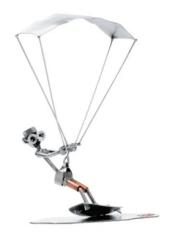

## 125 - Figure "Kitesurfer"

## Product Description

Figure "Kitesurfer"

This metal figure is the ideal gift for everyone, who wants to gift something special and unique.

The decorative metal sculptures by Hinz & Kunst are elaborately handcrafted with a passion for detail. Every figurine is unique. The sculptures are made from steel and copper, which is bent, cut, welded and brushed to create the desired effect. This extraordinary technique gives their figurines that distinct look.