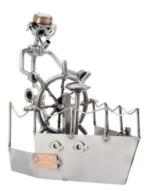

Item no.: 316249 361 - Figure "Captain"

Item no.: 316249 shipping weight: 0.70 kg Manufacturer: Hinz & Kunst

## Product Description

Figure "Captain"This metal figure is the ideal gift for sailors and water sportsmen.

The decorative metal sculptures by Hinz & Kunst are elaborately handcrafted with a passion for detail. Every figure is unique. The sculptures are made from steel and copper, which is bent, cut, welded and brushed to create the desired effect. This extraordinary technique gives their figurines that distinct look.

- Measurements: 18 x 11 x 18 cm
  Weight: 0.65 kg