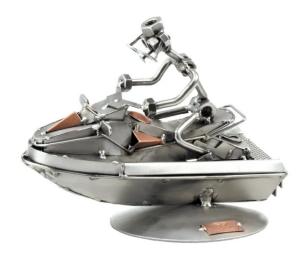

## 348 - Figure "Jet Ski"

## Product Description

Hinz & Kunst - Figure "Jet Ski"This metal figure is the ideal gift for everyone, who like to decorate their home with unique decorative items. The decorative metal sculptures by Hinz & Kunst are elaborately handcrafted with a passion for detail. Every figure is unique. The sculptures are made from steel and copper, which is bent, cut, welded and brushed to create the desired effect. This extraordinary technique gives their figurines that distinct look.

- Measurements: 20 x 15 x 16 cmWeight: 1.97 kg